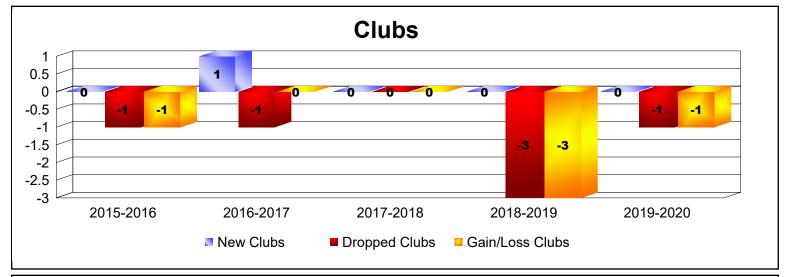

District 5M 3 As of June 2020 Cumulative

| Year      | New<br>Clubs | Dropped<br>Clubs | Gain/<br>Loss<br>Clubs | New<br>Members | Charter<br>Members | Reinstate<br>Members | Transfer<br>Members | Total<br>Member<br>Added | Total<br>Members<br>Dropped | Gain/<br>Loss<br>Members |
|-----------|--------------|------------------|------------------------|----------------|--------------------|----------------------|---------------------|--------------------------|-----------------------------|--------------------------|
| 2015-2016 | 0            | -1               | -1                     | 102            | 4                  | 5                    | 5                   | 116                      | -110                        | 6                        |
| 2016-2017 | 1            | -1               | 0                      | 86             | 26                 | 0                    | 3                   | 115                      | -102                        | 13                       |
| 2017-2018 | 0            | 0                | 0                      | 94             | 6                  | 2                    | 7                   | 109                      | -157                        | -48                      |
| 2018-2019 | 0            | -3               | -3                     | 41             | 1                  | 2                    | 2                   | 46                       | -129                        | -83                      |
| 2019-2020 | 0            | -1               | -1                     | 52             | 0                  | 3                    | 3                   | 58                       | -79                         | -21                      |
| Average   | 0            | -1               | -1                     | 75             | 7                  | 2                    | 4                   | 89                       | -115                        | -27                      |