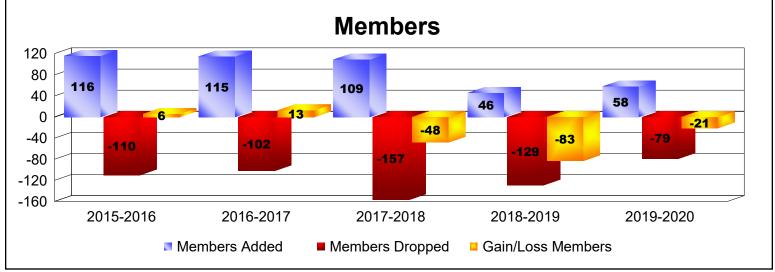

District 5M 3 As of June 2020 Cumulative

| Year      | New<br>Clubs | Dropped<br>Clubs | Gain/<br>Loss<br>Clubs | New<br>Members | Charter<br>Members | Reinstate<br>Members | Transfer<br>Members | Total<br>Member<br>Added | Total<br>Members<br>Dropped | Gain/<br>Loss<br>Members |
|-----------|--------------|------------------|------------------------|----------------|--------------------|----------------------|---------------------|--------------------------|-----------------------------|--------------------------|
| 2015-2016 | 0            | -1               | -1                     | 102            | 4                  | 5                    | 5                   | 116                      | -110                        | 6                        |
| 2016-2017 | 1            | -1               | 0                      | 86             | 26                 | 0                    | 3                   | 115                      | -102                        | 13                       |
| 2017-2018 | 0            | 0                | 0                      | 94             | 6                  | 2                    | 7                   | 109                      | -157                        | -48                      |
| 2018-2019 | 0            | -3               | -3                     | 41             | 1                  | 2                    | 2                   | 46                       | -129                        | -83                      |
| 2019-2020 | 0            | -1               | -1                     | 52             | 0                  | 3                    | 3                   | 58                       | -79                         | -21                      |
| Average   | 0            | -1               | -1                     | 75             | 7                  | 2                    | 4                   | 89                       | -115                        | -27                      |